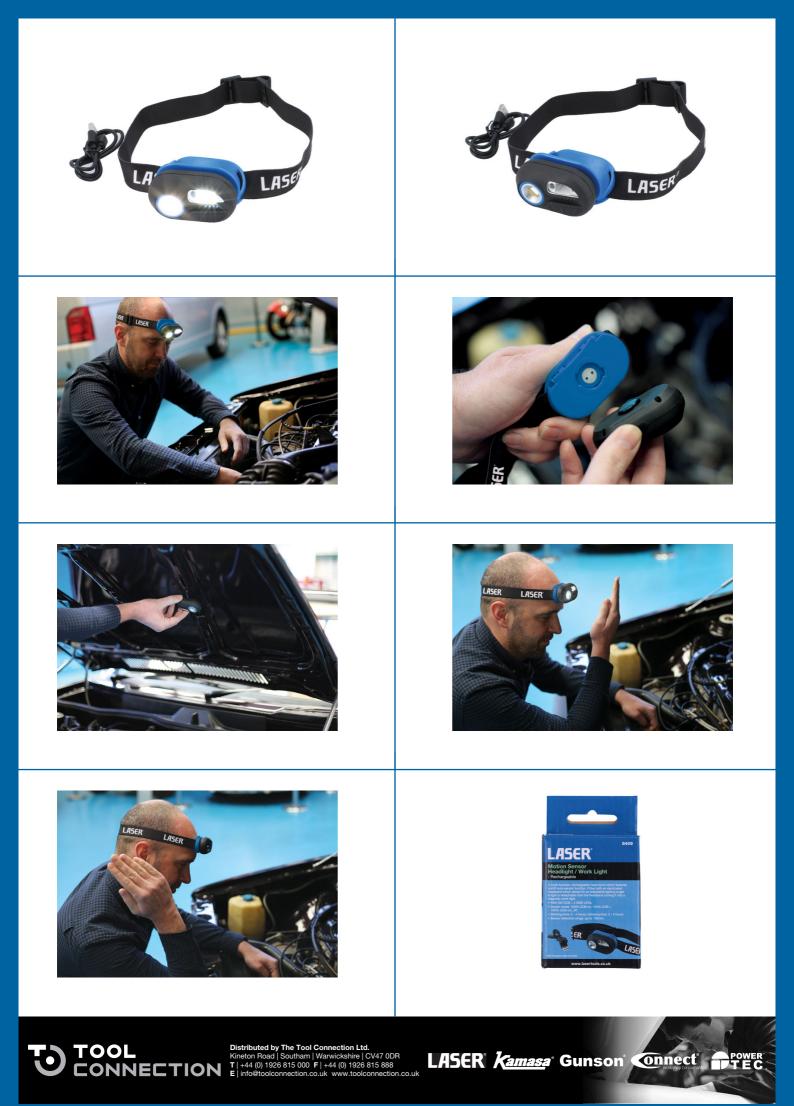

## Motion Sensor Headlight / Work Light - Rechargeable

A multi-function rechargeable head torch which features a 3W COB light together with 3 x SMD LEDs together with an auto-sensor function allowing for the light to be turned on and off with a single swipe of the hand in front of the sensor. The main body is manufactured from rubber coated impact resistant plastic and is fitted with an adjustable elasticated headband via a bracket that allows for the light to be angled downwards by up to 60 degrees. It can also be detached from the bracket to allow for the light to be attached to any ferrous surface, using the integral magnet at the rear of the light unit, ensuring that the light can always be shone precisely where it is needed.

## **Additional Information**

- Multi-function, rechargeable headlight combining an 3W COB and 3 SMD LEDs. Brightness: up to 300 lumens.
- Switch mode: 100% COB on, 100% COB and 100% LEDs on. Press the sensor button to select auto-sensor function, sensor has a detection range up to 100mm.
- Allows an adjustable lighting angle and the lamp unit is detachable from the headband turning it into a magnetic work light.
- Working time: 2 4 hours; charging time: 2 4 hours. Powered from built-in 3.7V/1000mAh polymer battery, which is rechargeable from USB charging cable (included).
- Manufactured from ABS plastic rubber coated, with an adjustable elasticated headband. CE, UKCA & http://www.uk/product/8409