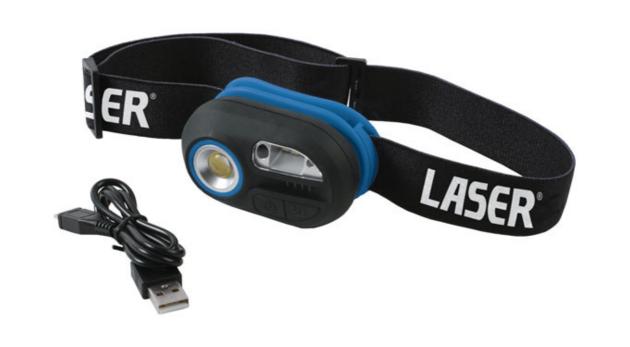

## Motion Sensor Headlight / Work Light - Rechargeable

A multi-function rechargeable head torch which features a 3W COB light together with 3 x SMD LEDs together with an auto-sensor function allowing for the light to be turned on and off with a single swipe of the hand in front of the sensor. The main body is manufactured from rubber coated impact resistant plastic and is fitted with an adjustable elasticated headband via a bracket that allows for the light to be angled downwards by up to 60 degrees. It can also be detached from the bracket to allow for the light to be attached to any ferrous surface, using the integral magnet at the rear of the light unit, ensuring that the light can always be shone precisely where it is needed.

## **Additional Information**

- Multi-function, rechargeable headlight combining an 3W COB and 3 SMD LEDs. Brightness: up to 300 lumens.
- Switch mode: 100% COB on, 100% COB and 100% LEDs on. Press the sensor button to select auto-sensor function, sensor has a detection range up to 100mm.
- Allows an adjustable lighting angle and the lamp unit is detachable from the headband turning it into a magnetic work light.
- Working time: 2 4 hours; charging time: 2 4 hours. Powered from built-in 3.7V/1000mAh polymer battery, which is rechargeable from USB charging cable (included).
- Manufactured from ABS plastic rubber coated, with an adjustable elasticated headband. CE, UKCA & http://www.uk/product/8409